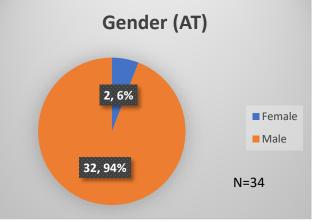

## Daily Data Dashboard – July 10, 2023 Demographics for JTDC Population Monday Morning Midnight Count

Total # of probation Involved youth<sup>1</sup>: 1,234











<sup>&</sup>lt;sup>1</sup> Probation Active: Any youth who is pending sentencing with an active social history, has been formally placed on probation or supervision with Cook County Juvenile Probation on the date of the report.

Data sources: cFive Supervisor – Probation Population and RMIS – JTDC Population

<sup>\*</sup>Age, Gender and Race for Criminal Court population (N=1) is not represented in this report.

## Daily Data Dashboard – July 10, 2023 Demographics for JTDC Population Monday Morning Midnight Count