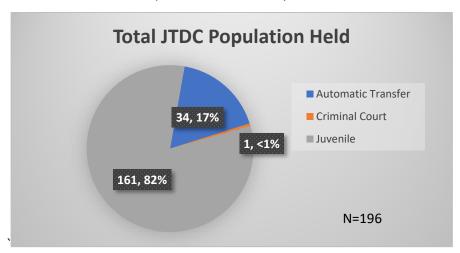

## Daily Data Dashboard – July 10, 2023 Demographics for JTDC Population Monday Morning Midnight Count

Total # of probation Involved youth<sup>1</sup>: 1,234

<sup>&</sup>lt;sup>1</sup> Probation Active: Any youth who is pending sentencing with an active social history, has been formally placed on probation or supervision with Cook County Juvenile Probation on the date of the report.

Data sources: cFive Supervisor – Probation Population and RMIS – JTDC Population

<sup>\*</sup>Age, Gender and Race for Criminal Court population (N=1) is not represented in this report.