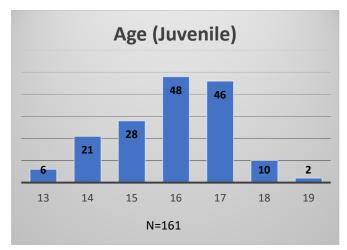

## Daily Data Dashboard – July 10, 2023 Demographics for JTDC Population Monday Morning Midnight Count

Total # of probation Involved youth<sup>1</sup>: 1,234

<sup>&</sup>lt;sup>1</sup> Probation Active: Any youth who is pending sentencing with an active social history, has been formally placed on probation or supervision with Cook County Juvenile Probation on the date of the report.