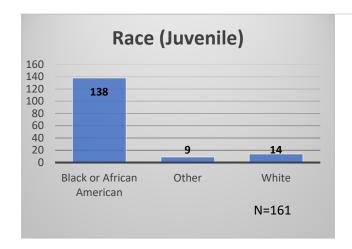

## Daily Data Dashboard – July 10, 2023 Demographics for JTDC Population Monday Morning Midnight Count

Total # of probation Involved youth<sup>1</sup>: 1,234











<sup>&</sup>lt;sup>1</sup> Probation Active: Any youth who is pending sentencing with an active social history, has been formally placed on probation or supervision with Cook County Juvenile Probation on the date of the report.

Data sources: cFive Supervisor – Probation Population and RMIS – JTDC Population

<sup>\*</sup>Age, Gender and Race for Criminal Court population (N=1) is not represented in this report.

## Daily Data Dashboard – July 10, 2023 Demographics for JTDC Population Monday Morning Midnight Count