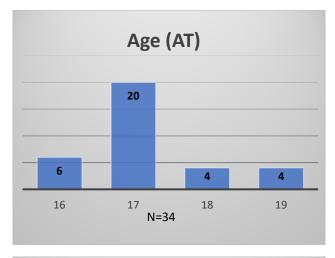

## Daily Data Dashboard – July 10, 2023 Demographics for JTDC Population Monday Morning Midnight Count

Total # of probation Involved youth<sup>1</sup>: 1,234

<sup>&</sup>lt;sup>1</sup> Probation Active: Any youth who is pending sentencing with an active social history, has been formally placed on probation or supervision with Cook County Juvenile Probation on the date of the report.