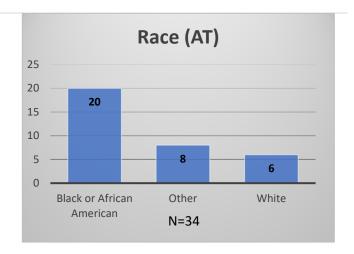

## Daily Data Dashboard – July 10, 2023 Demographics for JTDC Population Monday Morning Midnight Count

Total # of probation Involved youth<sup>1</sup>: 1,234











<sup>&</sup>lt;sup>1</sup> Probation Active: Any youth who is pending sentencing with an active social history, has been formally placed on probation or supervision with Cook County Juvenile Probation on the date of the report.

Data sources: cFive Supervisor – Probation Population and RMIS – JTDC Population

<sup>\*</sup>Age, Gender and Race for Criminal Court population (N=1) is not represented in this report.

## Daily Data Dashboard – July 10, 2023 Demographics for JTDC Population Monday Morning Midnight Count