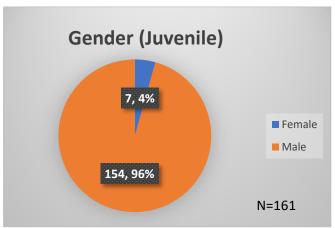

## Daily Data Dashboard – July 10, 2023 Demographics for JTDC Population Monday Morning Midnight Count

Total # of probation Involved youth<sup>1</sup>: 1,234

<sup>&</sup>lt;sup>1</sup> Probation Active: Any youth who is pending sentencing with an active social history, has been formally placed on probation or supervision with Cook County Juvenile Probation on the date of the report.